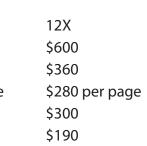

## **Rates & Ad Sizes**

|               | Open           | 12X            |
|---------------|----------------|----------------|
| Center Spread | N/A            | \$600          |
| Back Page     | \$600          | \$360          |
| 2-5 Pages     | \$300 per page | \$280 per page |
| Full Page     | \$385          | \$300          |
| Half Page     | \$265          | \$190          |
| Quarter Page  | \$160          | \$100          |